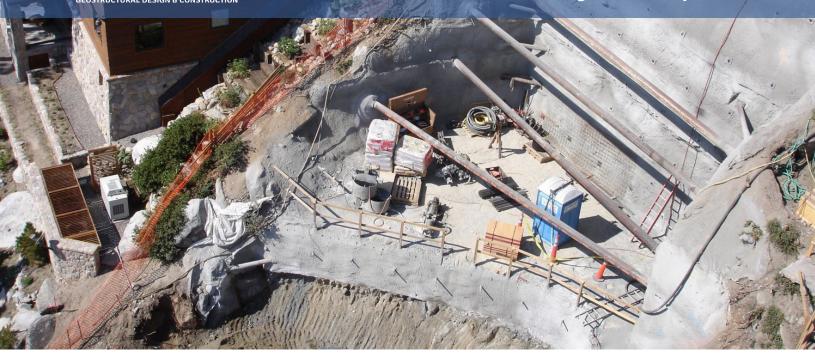

## **TAHOE RESIDENCE - NEVADA**

As if the lakeside housing found bordering scenic Lake Tahoe weren't enough, a new owner decided to do the unprecedented and knock down an existing cabin in order to replace it with a five-story mansion built into the side of the mountain, complete with a full glass lakeside face, cantilever flooring, and a glass staircase (and elevator). Schnabel worked with the Structural Engineer of the house in order to build a temporary and permanent shoring system to accommodate a steel moment resisting frame.