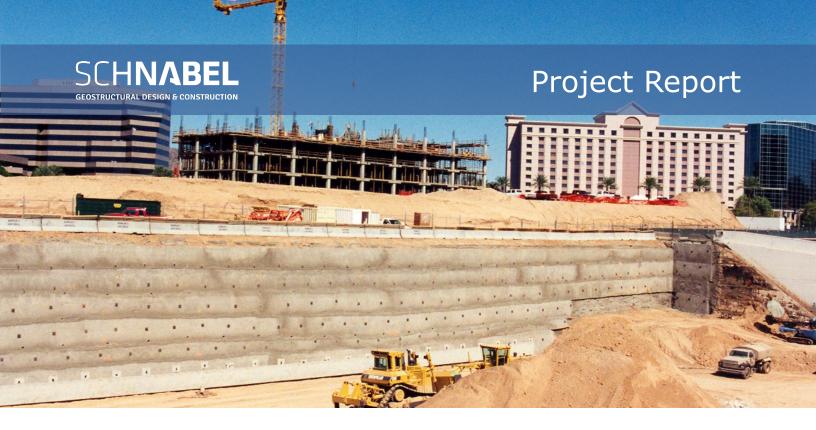

## 24TH AND HIGHLAND - PHOENIX, ARIZONA

This 35 foot deep excavation was made in dense to very dense silty sandy soils. The soil nail design required seven rows of soil nails to support the 23,000 square foot excavation. Limited access made working around the site difficult, but it was still completed on time and within budget.